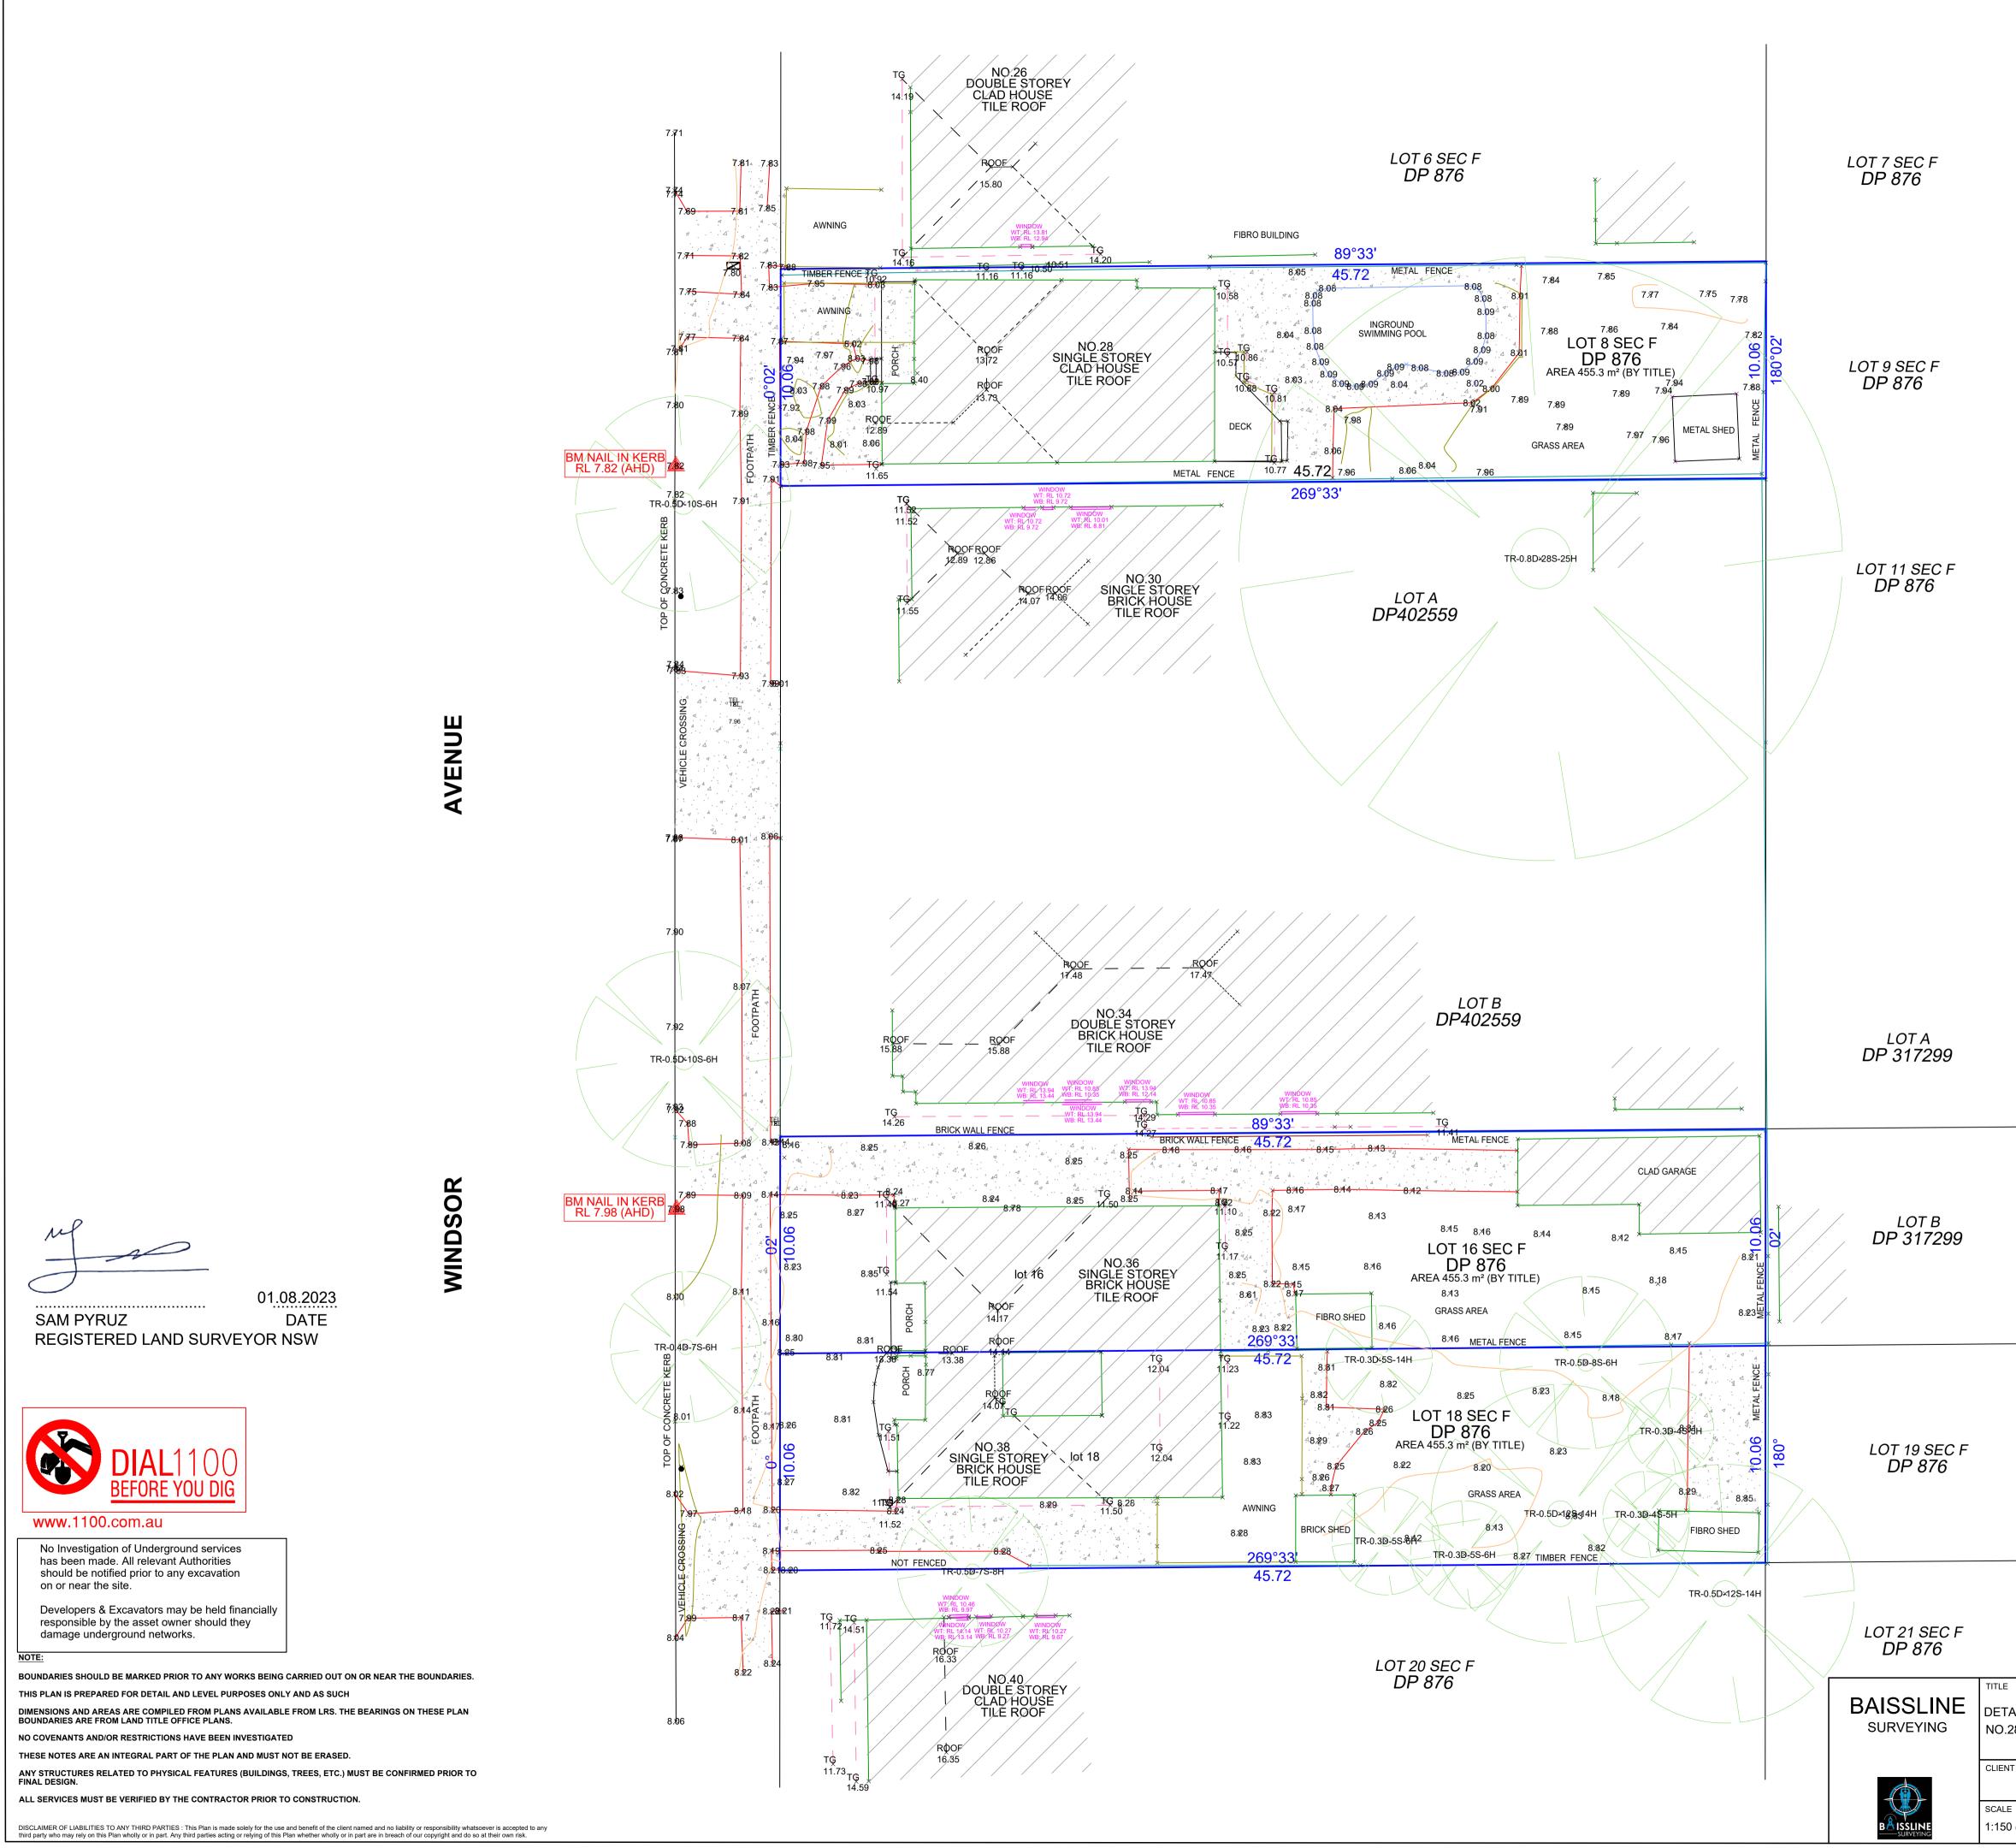

|                                                                                            |                                                |                    |                  |               | WB : WI   Image: ST   Image: ST | DS :<br>BULDING<br>CONCRETE<br>NDOW TOP<br>NDOW BOTTOM<br>MMUNICATION PIT<br>OP VALVE<br>ORANT<br>ATER METER<br>OWER POLE<br>GN STREET<br>GHT POLE |
|--------------------------------------------------------------------------------------------|------------------------------------------------|--------------------|------------------|---------------|---------------------------------------------------------------------------------------------------------------------------------------------------------------------------------------------------------------------------------------------------------------------------------------------------------------------------------------------------------------------------------------------------------------------------------------------------------------------------------------------------------------------------------------------------------------------|----------------------------------------------------------------------------------------------------------------------------------------------------|
|                                                                                            |                                                |                    |                  | SHEET<br>1    | AMENDMENTS                                                                                                                                                                                                                                                                                                                                                                                                                                                                                                                                                          |                                                                                                                                                    |
| AIL SURVEY LOT 8,16 & 18 OF SECTION F IN DP 876<br>28,36 & 38 WINDSOR AVENUE, CROYDON PARK |                                                |                    |                  | OF            | DATE                                                                                                                                                                                                                                                                                                                                                                                                                                                                                                                                                                | DESCRIPTION                                                                                                                                        |
| $20,30 \approx 30$ WINDSOK AVEINUE, UKUYDUN PARK                                           |                                                |                    |                  | 1 SHEETS      |                                                                                                                                                                                                                                                                                                                                                                                                                                                                                                                                                                     |                                                                                                                                                    |
|                                                                                            |                                                |                    |                  | JOB REFERENCE |                                                                                                                                                                                                                                                                                                                                                                                                                                                                                                                                                                     |                                                                                                                                                    |
| KHALID HAMZY                                                                               |                                                |                    |                  | 2023-183      |                                                                                                                                                                                                                                                                                                                                                                                                                                                                                                                                                                     |                                                                                                                                                    |
| :<br>@ A1                                                                                  | Origin of Levels<br>SS 44110<br>RL 8.135 (AHD) | DATE<br>20-07-2023 | DRAWING No.<br>1 | 2020-100      |                                                                                                                                                                                                                                                                                                                                                                                                                                                                                                                                                                     |                                                                                                                                                    |
|                                                                                            | RL 8.135 (AHD)                                 |                    |                  |               |                                                                                                                                                                                                                                                                                                                                                                                                                                                                                                                                                                     |                                                                                                                                                    |